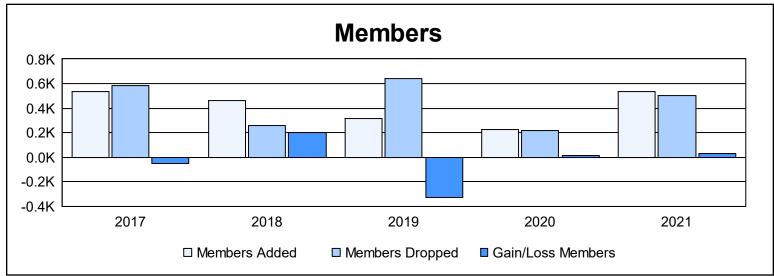

District 306 A1 As of June 2021 Cumulative

| Year      | New<br>Clubs | Dropped<br>Clubs | Gain/<br>Loss<br>Clubs | New<br>Members | Charter<br>Members | Reinstate<br>Members | Transfer<br>Members | Total<br>Member<br>Added | Total<br>Members<br>Dropped | Gain/<br>Loss<br>Members |
|-----------|--------------|------------------|------------------------|----------------|--------------------|----------------------|---------------------|--------------------------|-----------------------------|--------------------------|
| 2016-2017 | 6            | 9                | -3                     | 305            | 158                | 63                   | 11                  | 537                      | 585                         | -48                      |
| 2017-2018 | 5            | 2                | 3                      | 296            | 127                | 31                   | 4                   | 458                      | 258                         | 200                      |
| 2018-2019 | 6            | 9                | -3                     | 92             | 155                | 51                   | 18                  | 316                      | 641                         | -325                     |
| 2019-2020 | 4            | 3                | 1                      | 121            | 91                 | 6                    | 9                   | 227                      | 214                         | 13                       |
| 2020-2021 | 9            | 8                | 1                      | 199            | 252                | 78                   | 6                   | 535                      | 504                         | 31                       |
| Average   | 6            | 6                | 0                      | 203            | 157                | 46                   | 10                  | 415                      | 440                         | -26                      |