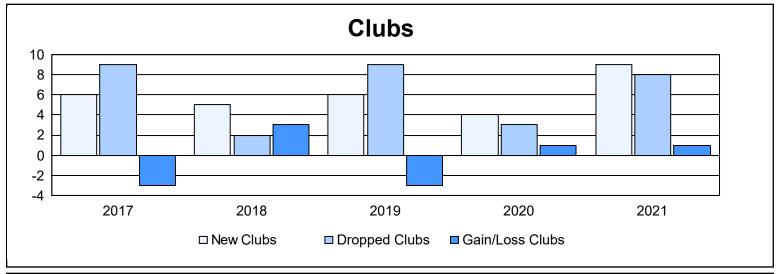

District 306 A1 As of June 2021 Cumulative

| Year      | New<br>Clubs | Dropped<br>Clubs | Gain/<br>Loss<br>Clubs | New<br>Members | Charter<br>Members | Reinstate<br>Members | Transfer<br>Members | Total<br>Member<br>Added | Total<br>Members<br>Dropped | Gain/<br>Loss<br>Members |
|-----------|--------------|------------------|------------------------|----------------|--------------------|----------------------|---------------------|--------------------------|-----------------------------|--------------------------|
| 2016-2017 | 6            | 9                | -3                     | 305            | 158                | 63                   | 11                  | 537                      | 585                         | -48                      |
| 2017-2018 | 5            | 2                | 3                      | 296            | 127                | 31                   | 4                   | 458                      | 258                         | 200                      |
| 2018-2019 | 6            | 9                | -3                     | 92             | 155                | 51                   | 18                  | 316                      | 641                         | -325                     |
| 2019-2020 | 4            | 3                | 1                      | 121            | 91                 | 6                    | 9                   | 227                      | 214                         | 13                       |
| 2020-2021 | 9            | 8                | 1                      | 199            | 252                | 78                   | 6                   | 535                      | 504                         | 31                       |
| Average   | 6            | 6                | 0                      | 203            | 157                | 46                   | 10                  | 415                      | 440                         | -26                      |